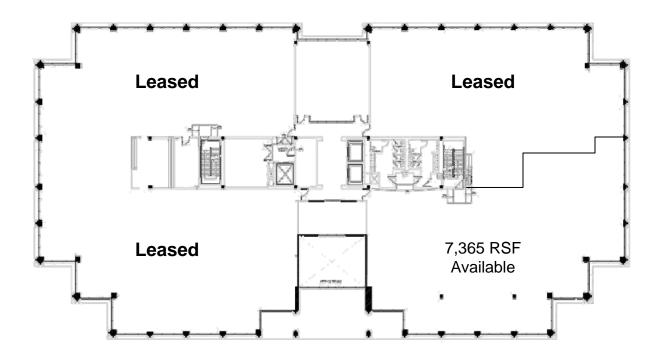

## Features:

- 111,706-Square-Foot Class-A Office Building for Lease
- First Floor 4,062 RSF
  First Floor 5,840 RSF
- Second Floor 7,365 RSF
- Available Immediately
- Rental Rate: \$21.50/SF, Full-service
- · Beautiful brick and glass construction
- · Lobby area recently renovated
- Fully sprinklered
- 2.5-inch Nexus micro raised carpeted flooring throughout office areas
- Strategically located in Regency Park, near the intersection of US 1 and US 64
- Less than 3 miles from I-40 and approximately 15 minutes from Raleigh-Durham International Airport
- 137,500-SF 600 Regency Forest Site Plan Approved – Now Pre-Leasing!