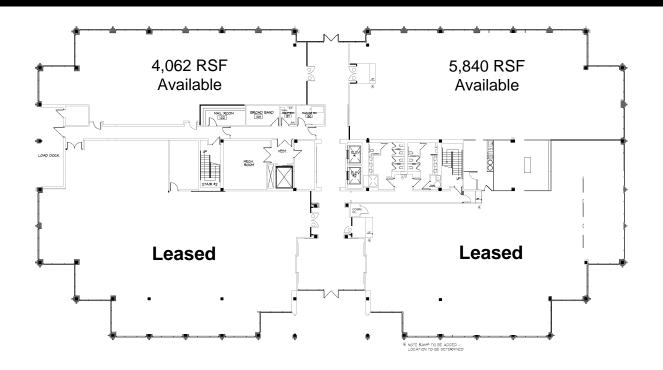

## Features:

- 111,706-Square-Foot Class-A Office Building for Lease
- First Floor 4,062 RSF
  First Floor 5,840 RSF
- Second Floor 7,365 RSF
- Available Immediately
- Rental Rate: \$21.50/SF, Full-service
- · Beautiful brick and glass construction
- · Lobby area recently renovated
- Fully sprinklered
- 2.5-inch Nexus micro raised carpeted flooring throughout office areas
- Strategically located in Regency Park, near the intersection of US 1 and US 64
- Less than 3 miles from I-40 and approximately 15 minutes from Raleigh-Durham International Airport
- 137,500-SF 600 Regency Forest Site Plan Approved – Now Pre-Leasing!