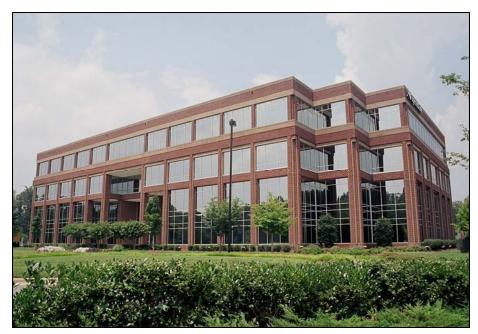

# **400 Regency Forest**

400 Regency Forest Drive Cary, NC 27511

## Features:

- 111,706-Square-Foot Class-A Office Building for Lease
- First Floor 4,062 RSF
  First Floor 5,840 RSF
- Second Floor 7,365 RSF
- Available Immediately
- Rental Rate: \$21.50/SF, Full-service
- · Beautiful brick and glass construction
- · Lobby area recently renovated
- Fully sprinklered
- 2.5-inch Nexus micro raised carpeted flooring throughout office areas
- Strategically located in Regency Park, near the intersection of US 1 and US 64
- Less than 3 miles from I-40 and approximately 15 minutes from Raleigh-Durham International Airport
- 137,500-SF 600 Regency Forest Site Plan Approved – Now Pre-Leasing!