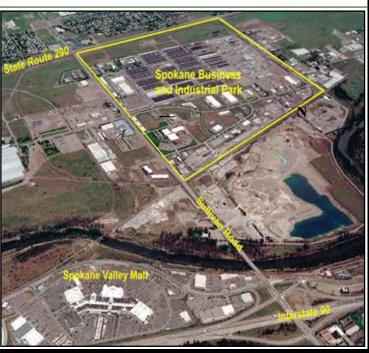

## AVAILABLE Q1 2020 EUCLID LOGISTICS CENTER

The Park is the region's largest employment center with over 120 resident companies employing in excess of 4,500 people. Over 4.5 million square feet of space rank The Park as one of the largest business and industrial parks in the country.

- Most competitive industrial lease rates in the Inland Northwest
- After-hours Industrial Park Security
- On-site management team
- On-site maintenance team

- Easy I-90 and SR 290 access
- On-site dining, lodging facilities, convenience store/gas station, child care, near Centennial Trail
- ► On Spokane Transit bus route
- 20 minute drive to Spokane International Airport