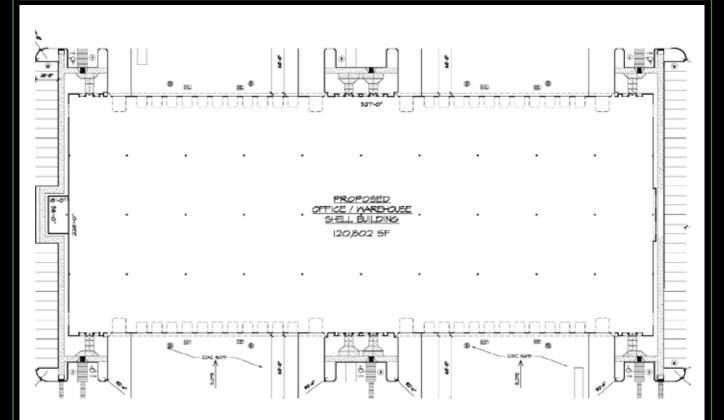

#### FEATURES AT A GLANCE

**Building Site:** Grade Level

**Square Footage:** 18,126 - 120,802

Clear Height: 36'

► Office Area: Build to Suit

► Floor: 7" Concrete/Laser Skreed Flatness

► **Post Configuration:** 56'x53'

Insulation: R-30 Roof Deck and R-19 Wall

► Sprinklers: ESFR

▶ Overhead Doors: 40 Dock High, 8 Grade Level

Lighting: LED

► Electrical: 1,600 amp, 480 volt, - Additional Available

► Construction: Concrete Tilt