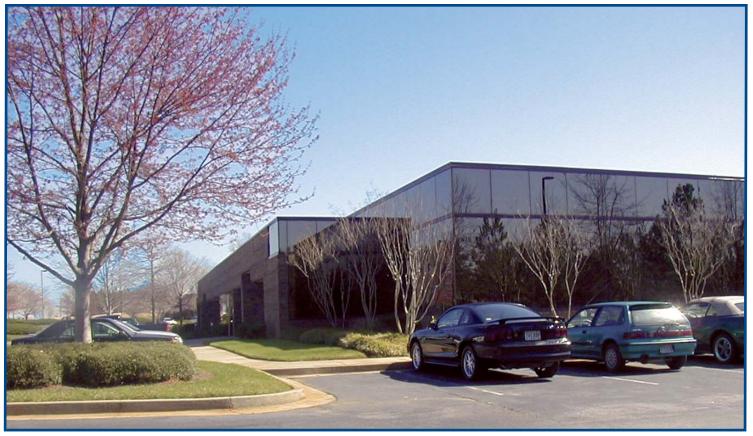

## **NORTHWOODS COMMONS**

4940 - 5000 PEACHTREE INDUSTRIAL BOULEVARD NORCROSS, GEORGIA

## **FEATURES**

- 3 Buildings 100,590 Square Feet
- Frontage on Peachtree Industrial Boulevard
- Attractive, Heavily Landscaped Environment
- 14' Clear Ceiling Height
- Grade Level Loading
- Close Proximity to a Variety of Restaurants, Banks, Hotels and Golf Courses