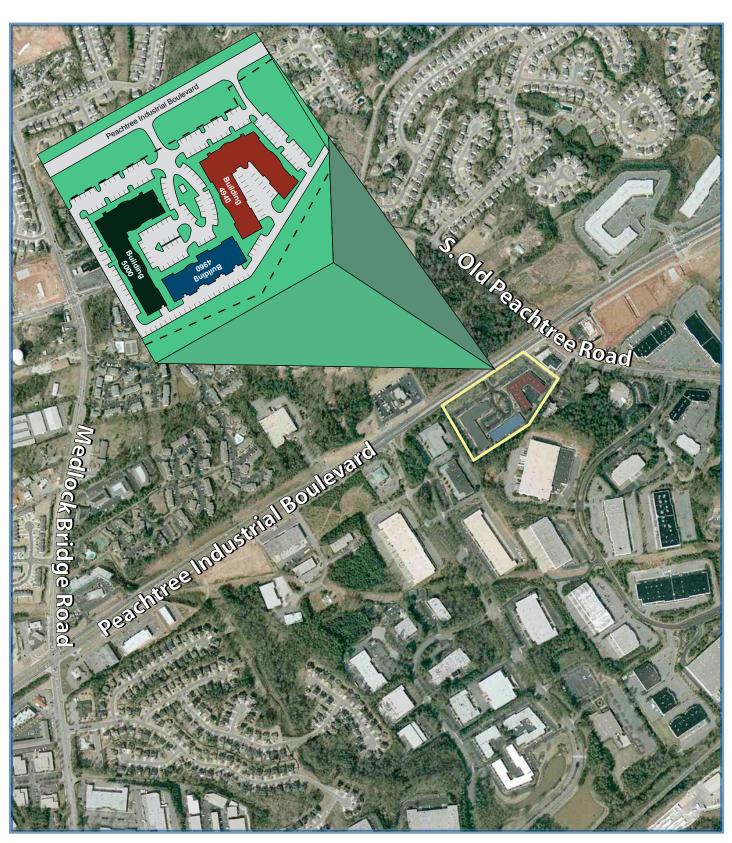

## **NORTHWOODS COMMONS**

4940 - 5000 PEACHTREE INDUSTRIAL BOULEVARD NORCROSS, GEORGIA

## **FEATURES**

- 3 Buildings 100,590 Square Feet
- Frontage on Peachtree Industrial Boulevard
- Attractive, Heavily Landscaped Environment
- 14' Clear Ceiling Height
- Grade Level Loading
- Close Proximity to a Variety of Restaurants, Banks, Hotels and Golf Courses