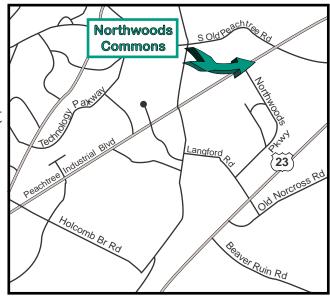

## **NORTHWOODS COMMONS**

4940 - 5000 PEACHTREE INDUSTRIAL BOULEVARD NORCROSS, GEORGIA